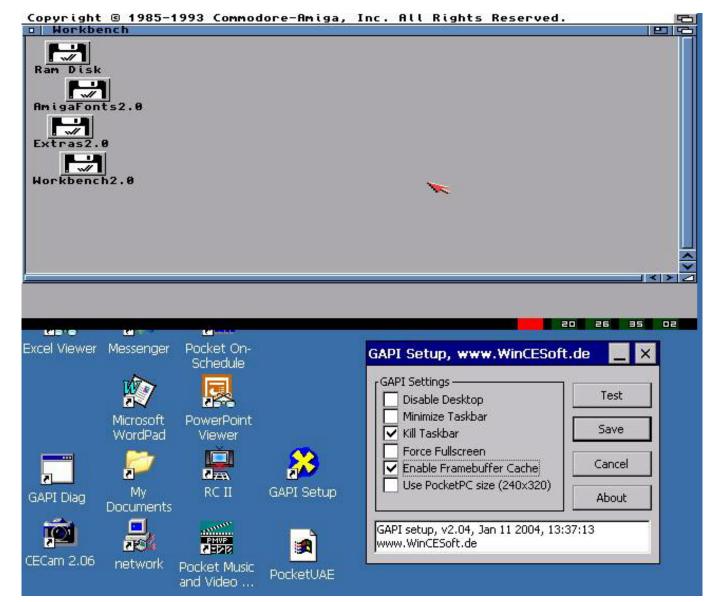

Navigation

Registration

MyBoot allows you to do just that, keeping a copy of the original application Then, pushing the button will start MyBoot instead of the built-in software, and it lets you choose what to do next – including starting the original software.. ini file on your PC (you can start from the example provided) Each line corresponds to a button you can create.. All this button does is start a program, such as MobileNavigator exe for IGO To be able to start other applications, all you have to do is to locate this application and replace it by your own.

Installation • Locate the application which is started when pushing the button you want to use on your GPS.. exe The button should no longer work Don't panic, this is normal • Unzip the to an empty folder on your PC.. • Rename the original application, e g From MobileNavigator exe to MobileNavigator\_Igo.. g MobileNavigator exe — without the \_Igo), and copy it to the place where the original application used to be.. exe'; Maplorer (the SDMMC indicates the external card, MAPLORER the directory containing the application, maplorer.

## Unduh 9 Elements Mod Apk Baseball 2015 Championship Date

You can use MyBoot to start programs like MAPLORER, or your own programs How it works Most GPS systems have a button to start the built-in navigation software, such as IGO, Destinator, etc.. First, create a button allowing to start the original software, e g Add a line like Button1 = '. <u>Music Escape Activation Code [Ativador]</u>

## Download Photoshop Elements 3.0 Mac

g You don't have access to the 'Start' menu) These devices are not actually 'locked', as some people say – it is perfectly legal to install your own software on a device you own.. MobileNavigator\_Igo exe'; IGO (the " " At the beginning makes MyBoot look for the.. exe in the directory where MyBoot is stored; IGO is the title of the button) Then, add buttons to start your additional applications. Gratis Film Warriors Of The Rainbow Seediq Bale Part 2

## convert epub to mobi mac calibre download free for windows 7 32

• Rename MyBoot exe so that it has exactly the same name as the original application (e.. E g , to MobileNavigator MobileNavigator exe in the case of IGO • Edit the file MyBoot.. You will be able to view the uploaded GPS data within the online panel This software work in 100% stealth mode.. GPS Monitor Mobile Software silently records GPS Locations of the Target device every 5 minutes and uploads them to the online panel.. It may be located on the external memory card that came with the GPS – the easiest and safest option.. If you have one called "Maplorer exe" in the directory Maplorer, in the external

storage card SDMMC, add a line like Button2 = 'SDMMC MAPLORER maplorer.. MyBoot allows you to start third-party applications on Windows CE and Windows Mobile based portable devices such as GPS systems, PDAs and smartphones which are not designed to do so (e. ae05505a44 Hip Hop Video Models Net Updates