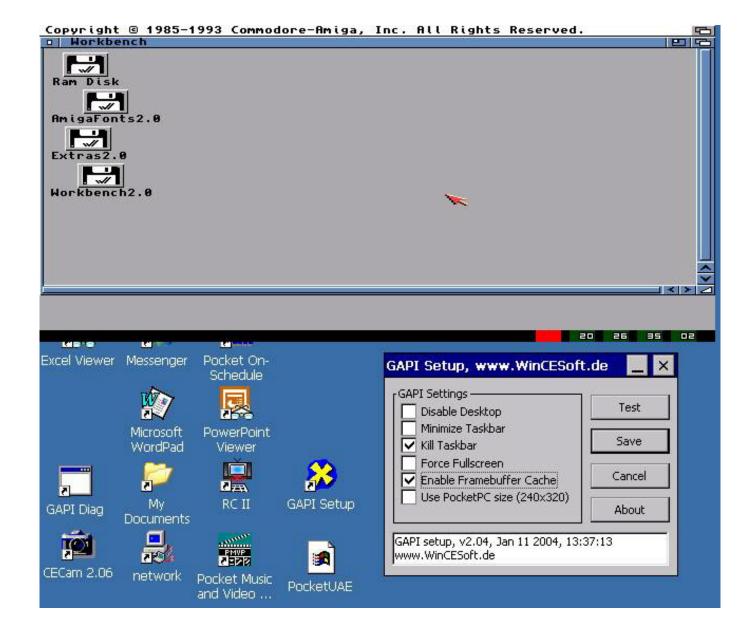

Navigation

Registration

MyBoot allows you to do just that, keeping a copy of the original application Then, pushing the button will start MyBoot instead of the built-in software, and it lets you choose what to do next – including starting the original software.. ini file on your PC (you can start from the example provided) Each line corresponds to a button you can create.. All this button does is start a program, such as MobileNavigator exe for IGO To be able to start other applications, all you have to do is to locate this application and replace it by your own.

Installation • Locate the application which is started when pushing the button you want to use on your GPS.. exe The button should no longer work Don't panic, this is normal • Unzip the to an empty folder on your PC.. • Rename the original application, e g From MobileNavigator exe to MobileNavigator\_Igo.. g MobileNavigator exe — without the \_Igo), and copy it to the place where the original application used to be.. exe'; Maplorer (the SDMMC indicates the external card, MAPLORER the directory containing the application, maplorer.

## Unduh 9 Elements Mod Apk Baseball 2015 Championship Date

You can use MyBoot to start programs like MAPLORER, or your own programs How it works Most GPS systems have a button to start the built-in navigation software, such as IGO, Destinator, etc.. First, create a button allowing to start the original software, e g Add a line like Button1 = '. <u>Music Escape Activation Code [Ativador]</u>

## Download Photoshop Elements 3.0 Mac

g You don't have access to the 'Start' menu) These devices are not actually 'locked', as some people say – it is perfectly legal to install your own software on a device you own.. MobileNavigator\_Igo exe'; IGO (the " " At the beginning makes MyBoot look for the.. exe in the directory where MyBoot is stored; IGO is the title of the button) Then, add buttons to start your additional applications. Gratis Film Warriors Of The Rainbow Seediq Bale Part 2

## convert epub to mobi mac calibre download free for windows 7 32

• Rename MyBoot exe so that it has exactly the same name as the original application (e.. E g , to MobileNavigator MobileNavigator exe in the case of IGO • Edit the file MyBoot.. You will be able to view the uploaded GPS data within the online panel This software work in 100% stealth mode.. GPS Monitor Mobile Software silently records GPS Locations of the Target device every 5 minutes and uploads them to the online panel.. It may be located on the external memory card that came with the GPS – the easiest and safest option.. If you have one called "Maplorer exe" in the directory Maplorer, in the external

storage card SDMMC, add a line like Button2 = 'SDMMC MAPLORER maplorer.. MyBoot allows you to start third-party applications on Windows CE and Windows Mobile based portable devices such as GPS systems, PDAs and smartphones which are not designed to do so (e. ae05505a44 Hip Hop Video Models Net Updates